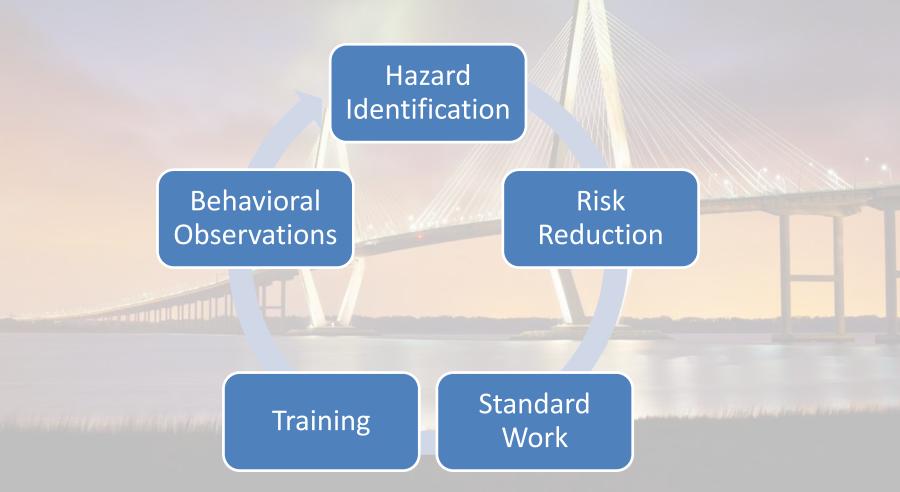

## **Focus on Continual Improvement**

## **Key Performance Indicators**

**Lagging Indicators:** 

- OSHA Injury & Severity Rates
- Workers Compensation Costs

#### **Leading Indicators:**

- Equipment Hazard Assessment
- Risk Mitigation
- Standard Work Completion
- Training Completion
- Leadership Safe Behavior Audits