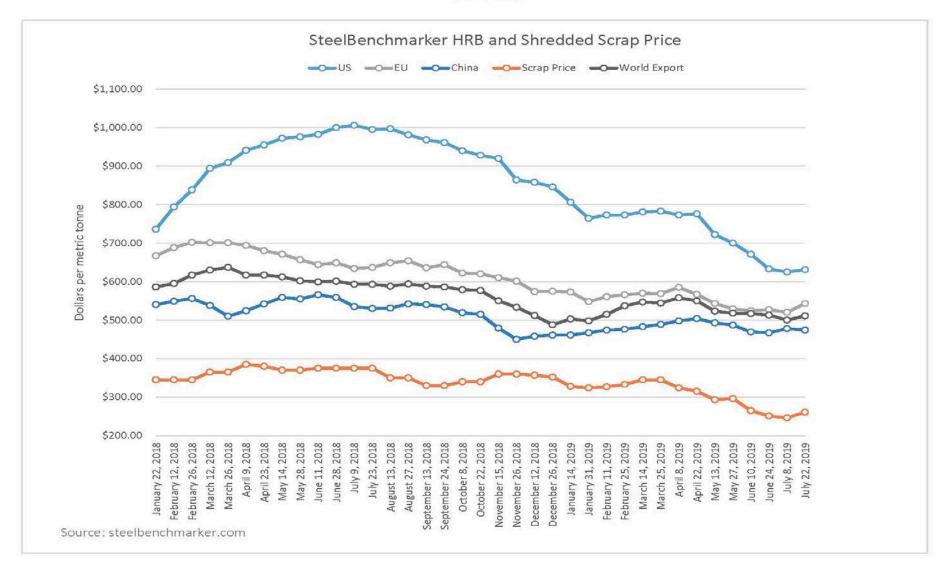

Challenges
- American Institute for International Steel (AIIS) filed June 27, 2018
  - ✓ Basis: Section 232 violates the US Constitution because it transfers authority over trade policy from Congress to the Executive branch.
  - ✓ Court of International Trade (CIT) heard arguments on December 19, 2018
  - ✓ CIT Rejected the Constitutional Challenge March 25, 2019
  - ✓ Supreme Court Declined to Hear an Appeal
  - ✓ Appealed to the US Court of Appeals for the Federal Circuit (pending)
- Cause of Action Institute October 18, 2018
  - Basis: Dept of Commerce ignored efforts to learn more about process for considering Exclusion Requests
- JSW Steel Challenges Commerce Denial of Exclusion Requests July 30, 2019



#### U.S. versus Global Steel Prices January 8, 2018-July 22, 2019 (HRB Price)





## Steel Wire Products <u>Not</u> <u>Covered</u> By the 232 Steel Tariffs

Steel Wire Rod and Steel Wire Import Volumes are Down

Steel Wire Product Imports are Up and Climbing

### Steel Wire Rod and Wire

232 Steel Tariff Rate: 25%

#### **Steel Wire Products**

232 Steel Tariff Rate: 0%







| Product                                       | Steel Wire Rod                                                                          | Drawn Steel Wire                       | Stranded Steel Wire                                                                                       |
|-----------------------------------------------|-----------------------------------------------------------------------------------------|----------------------------------------|-----------------------------