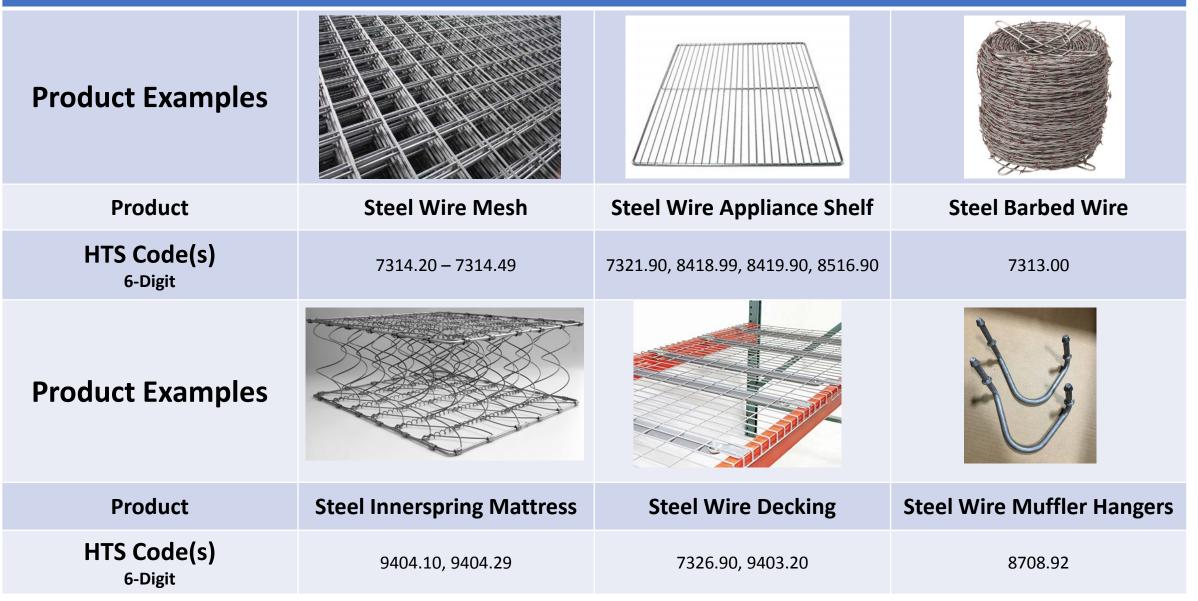

## Steel Wire Products <u>Not</u> <u>Covered</u> By the 232 Steel Tariffs

Steel Wire Rod and Steel Wire Import Volumes are Down

Steel Wire Product Imports are Up and Climbing

### Steel Wire Rod and Wire

232 Steel Tariff Rate: 25%

#### **Steel Wire Products**

232 Steel Tariff Rate: 0%

| Product                                       | Steel Wire Rod                                                                          | Drawn Steel Wire                       | Stranded Steel Wire                                                                                       |
|-----------------------------------------------|-----------------------------------------------------------------------------------------|----------------------------------------|-----------------------------------------------------------------------------------------------------------|
| Usage                                         | Raw Material                                                                            | Intermediate Product                   | <b>Finished Product</b>                                                                                   |
| Product Examples                              |                                                                                         |                                        |                                                                                                           |
| Tariff Rate                                   | 25%                                                                                     | 25%                                    | 0%                                                                                                        |
| 2015 -2018<br>US Import Volume<br>(kilograms) | 150B<br>140B<br>130B<br>120B<br>110B<br>100B<br>900.00M<br>2015<br>2016<br>2017<br>2018 |                                        | 195.00M<br>190.00M<br>185.00M<br>175.00M<br>170.00M<br>170.00M<br>165.00M<br>2015<br>2016<br>2017<br>2018 |
| HTS Chapter                                   | 72                                                                                      | 72                                     | 73                                                                                                        |
| HTS Code(s)<br>6-Digit                        | 7213.91                                                                                 | 7217.20 – 7217.90<br>7229.20 – 7229.90 | 7312.10 – 7312.90                                                                                         |