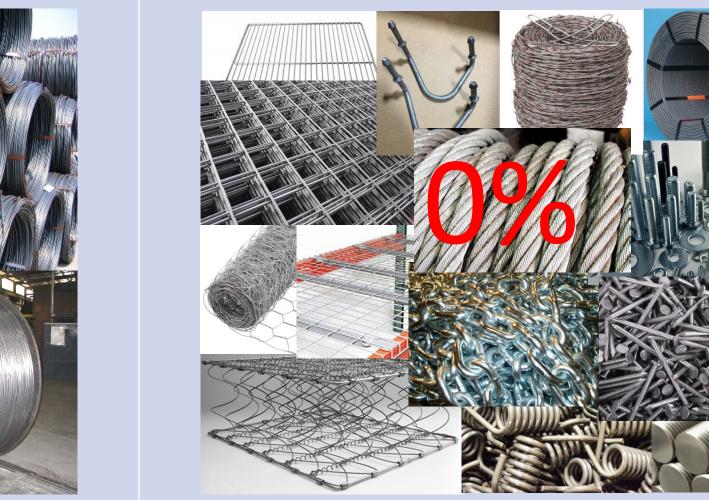

## Steel Wire Products <u>Not</u> <u>Covered</u> By the 232 Steel Tariffs

Steel Wire Rod and Steel Wire Import Volumes are Down

Steel Wire Product Imports are Up and Climbing

#### **Steel Wire Products**

232 Steel Tariff Rate: 0%

| Product                                       | Steel Wire Rod                                                                          | Drawn Steel Wire                       | Stranded Steel Wire                                                                                       |
|-----------------------------------------------|-----------------------------------------------------------------------------------------|----------------------------------------|-----------------------------------------------------------------------------------------------------------|
| Usage                                         | Raw Material                                                                            | Intermediate Product                   | <b>Finished Product</b>                                                                                   |
| Product Examples                              |                                                                                         |                                        |                                                                                                           |
| Tariff Rate                                   | 25%                                                                                     | 25%                                    | 0%                                                                                                        |
| 2015 -2018<br>US Import Volume<br>(kilograms) | 150B<br>140B<br>130B<br>120B<br>110B<br>100B<br>900.00M<br>2015<br>2016<br>2017<br>2018 |                                        | 195.00M<br>190.00M<br>185.00M<br>175.00M<br>170.00M<br>170.00M<br>165.00M<br>2015<br>2016<br>2017<br>2018 |
| HTS Chapter                                   | 72                                                                                      | 72                                     | 73                                                                                                        |
| HTS Code(s)<br>6-Digit                        | 7213.91                                                                                 | 7217.20 – 7217.90<br>7229.20 – 7229.90 | 7312.10 – 7312.90                                                                                         |