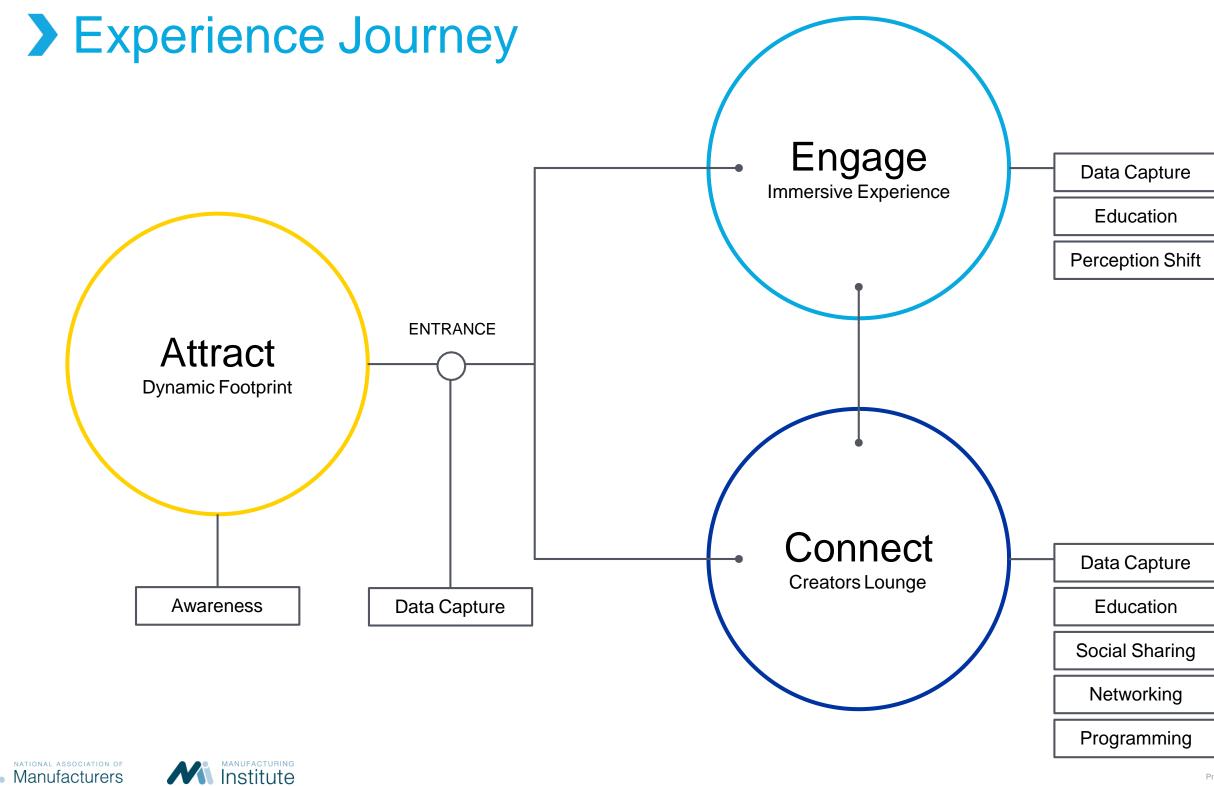

## Messaging

The Creators Wanted Tour will convey three core messages:

The manufacturing industry is creating our future.

America's manufacturers need and value creators.

Through human-machinetechnology teaming, the speed with which manufacturers can transform our world for the better is exponentially higher.

The Creators Wanted Tour experience is designed to engage participants with these messages as a starting point to building enduring relationships with people who want to become manufacturers, grow as manufacturers and support the manufacturing industry.