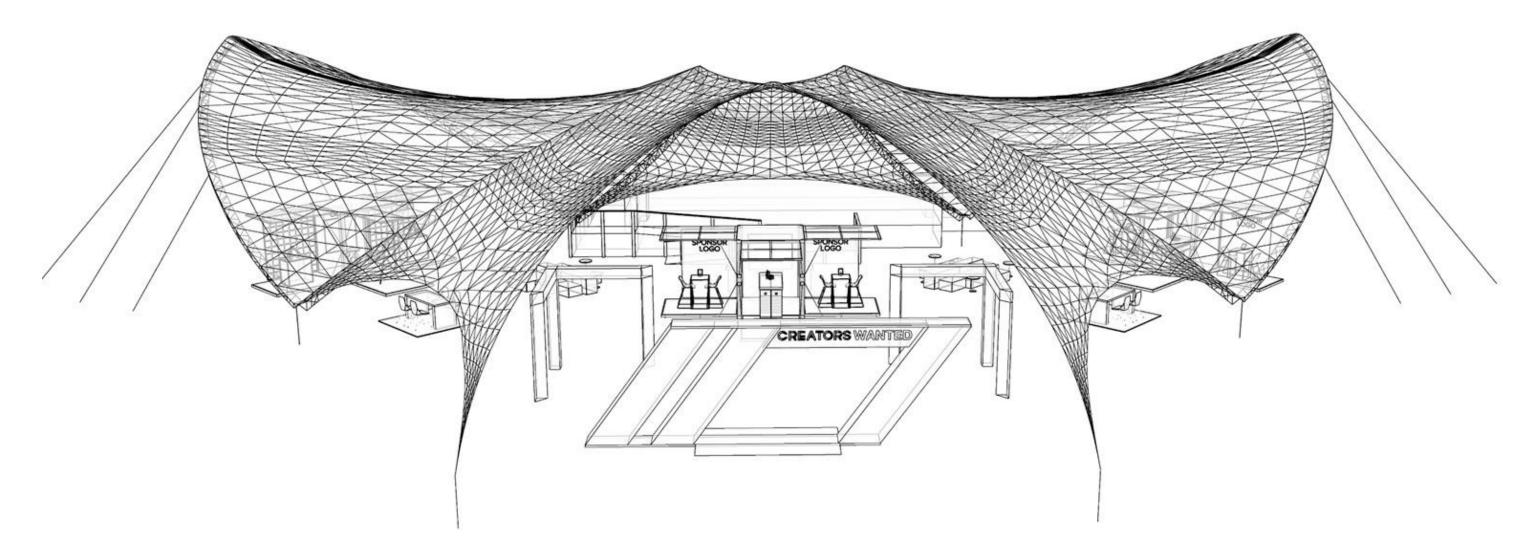

### Immersive Experience

Concept Render

### **Entrance Experience**

Concept Render

Our experience begins as guests are greeted by a brand ambassador and the rules of the game are explained.

To access the experience, guests take their place on their own individual pathways to unlock the door in front of them.